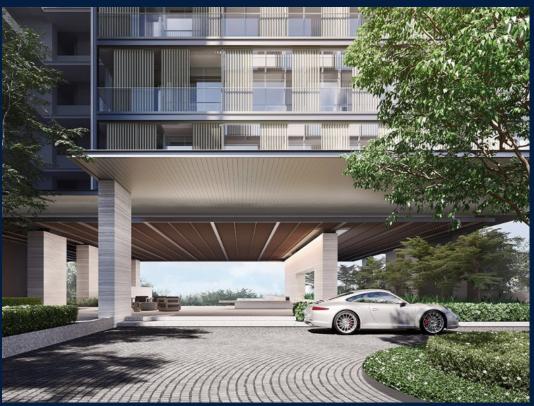

#### 19 NASSIM

Spacious 926sqft (86sqm), partially furnished, 2 bedroom, 2 bathroom Condominium for Sale. Completion in 2024, this corner unit is in original condition. Others: Leasehold 99 This property is currently vacant and ready to move in. Located in Singapore's district D10 near Tanglin, Holland in the area Tanglin (Central region).

#### **EXTERIOR FACILITIES**

24 Hours Security

Clubhouse

Covered Car Park

Jacuzzi

VISIT THIS PROPERTY AT: https://www.sghomesguru.com/property/SGLD74189857

L3008899K R007425C