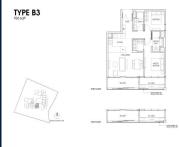

### 19, NASSIM HILL, TANGLIN, HOLLAND, SINGAPORE 258482

■ LISTING ID: SGLD74189857 ■ TENURE: LEASEHOLD 99

■ TITLE: N/A

■ **SIZE BUILT-UP**: 926SQFT (86SQM)
■ **SIZE LAND**: 1.429AC (0.578HA)

■ NO. OF FLOORS: 10
■ FLOOR/LEVEL: N/A - N/A
■ BED ROOMS: 2

■ BATH ROOMS: 2
■ MAIDS ROOMS: N/A
■ PARKING SPACES: N/A

■ LAYOUT TYPE: CORNER
■ FACING: N/A
■ VIEWING: OTHER

■ SELLING PRICE: CALL FOR PRICE

**■ COMPLETION YEAR:** 2024

■ CONDITION: ORIGINAL CONDITION
■ FURNISHING: PARTIALLY FURNISHED