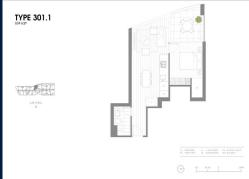

## **RESIDENTIAL - CONDOMINIUM**

235 SPRINGVALE ROAD, GLEN WAVERLEY, VIC 3150, MELBOURNE, MELBOURNE, AUSTRALIA

■ LISTING ID: SGLD74252941
■ TENURE: FREEHOLD
■ TITLE: N/A

■ **SIZE BUILT-UP:** 624SQFT (58SQM)
■ **SIZE LAND:** 2.619AC (1.060HA)

■ **NO. OF FLOORS**: 18

■ FLOOR/LEVEL: N/A - LOW FLOOR

■ BED ROOMS: 1
■ BATH ROOMS: 1
■ MAIDS ROOMS: N/A
■ PARKING SPACES: N/A

■ LAYOUT TYPE: REGULAR

■ FACING: N/A
■ VIEWING: OTHER

■ SELLING PRICE: CALL FOR PRICE