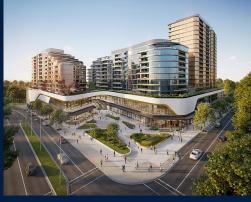

## **RESIDENTIAL - CONDOMINIUM**

235 SPRINGVALE ROAD, GLEN WAVERLEY, VIC 3150, MELBOURNE, MELBOURNE, AUSTRALIA

■ LISTING ID: SGLD74252941
■ TENURE: FREEHOLD
■ TITLE: N/A

■ **SIZE BUILT-UP:** 624SQFT (58SQM)
■ **SIZE LAND:** 2.619AC (1.060HA)

## **SKY GARDEN**

Partially furnished, 1 bedroom, 1 bathroom Condominium for Sale. Completion in 2021, this low floor unit is in original condition. Others: freehold This property is currently vacant and ready to move in. Location: Melbourne, Australia.