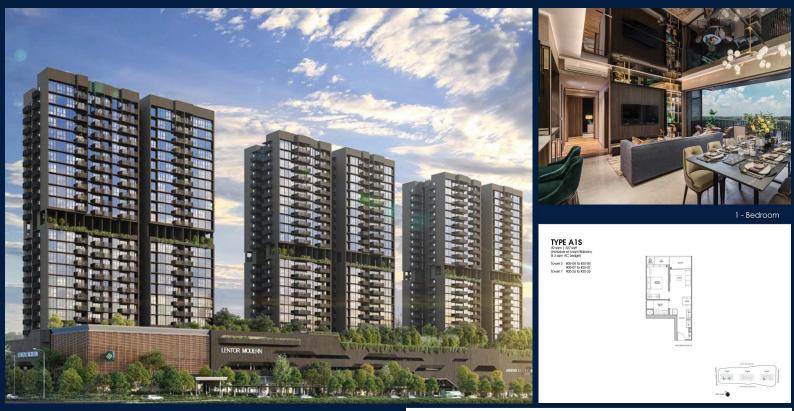

#### LENTOR CENTRAL, MANDAI, UPPER THOMSON, SINGAPORE 789900

LISTING ID: TENURE: TITLE: SIZE BUILT-UP: SIZE LAND: NO. OF FLOORS: FLOOR/LEVEL: BED ROOMS: BATH ROOMS: MAIDS ROOMS: PARKING SPACES: LAYOUT TYPE: FACING: VIEWING: SELLING PRICE:

COMPLETION YEAR:

CONDITION:

FURNISHING:

LISTING DATE:

SGLD74786300 **LEASEHOLD 99** N/A 527SQFT (49SQM) 4.270AC (1.728HA) 25 25 - HIGH FLOOR 1 1 N/A N/A REGULAR N/A OTHER 2028

ORIGINAL CONDITION

OCT 10, 2023

# LENTOR MODERN

Condominium for Sale: Partially furnished, 1 bedroom, 1 bathroom. Completion in 2028, this unit is in original condition. Tenure: Leasehold 99 Located in Singapore's district D26 near Mandai, Upper Thomson in the area North (North region).