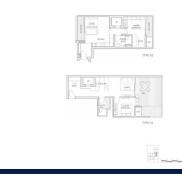

# **RESIDENTIAL - CONDOMINIUM** 710SQFT (66SQM) / CALL FOR PRICE!

1-Bedroom + Study

TYPE A3 TYPE A4

## **RESIDENTIAL - CONDOMINIUM**

65, LLOYD ROAD, ORCHARD, RIVER VALLEY,

**SINGAPORE 239114** 

SGLD75481039 **LISTING ID: TENURE: FREEHOLD** 

■ TITLE: N/A

SIZE BUILT-UP: 710SQFT (66SQM) SIZE LAND: 35,921SQFT (3,337SQM)

■ NO. OF FLOORS:

FLOOR/LEVEL: N/A - MIDDLE FLOOR

**BED ROOMS:** 1+1 **BATH ROOMS:** N/A **MAIDS ROOMS:** ■ PARKING SPACES: N/A

**REGULAR LAYOUT TYPE:** 

**■ FACING:** N/A **VIEWING:** N/A

**■ SELLING PRICE:** 