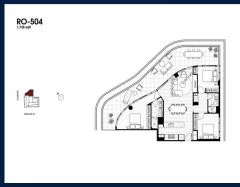

## **RESIDENTIAL - APARTMENT** 1,738SQFT (161SQM) / CALL FOR PRICE!

Roden: 3 - Bedroom

#### **RESIDENTIAL - APARTMENT**

512 - 544 SPENCER ST, WEST MELBOURNE, 3003, MELBOURNE, MELBOURNE, AUSTRALIA

**LISTING ID:** SGLD76313002 **TENURE: FREEHOLD** 

■ TITLE: N/A

SIZE BUILT-UP: 1,738SQFT (161SQM) SIZE LAND: 45,703SQFT (4,246SQM)

■ NO. OF FLOORS:

FLOOR/LEVEL: 5 - MIDDLE FLOOR

**BED ROOMS:** 3 **BATH ROOMS:** 2 **MAIDS ROOMS:** N/A ■ PARKING SPACES: N/A **CORNER LAYOUT TYPE:** 

**■ FACING:** NORTH **VIEWING: SEA VIEW** 

**■ SELLING PRICE:** 