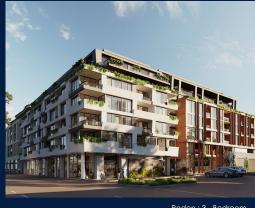

#### **RESIDENTIAL - APARTMENT**

512 - 544 SPENCER ST, WEST MELBOURNE, 3003, MELBOURNE, MELBOURNE, AUSTRALIA

**LISTING ID:** SGLD76313002 **TENURE: FREEHOLD** 

■ TITLE: N/A

SIZE BUILT-UP: 1,738SQFT (161SQM) SIZE LAND: 45,703SQFT (4,246SQM)

#### THE MARKER

Spacious 1,738sqft (161sqm), partially furnished, 3 bedroom, 2 bathroom Apartment for Sale. Completed in 2021, this middle floor corner unit is in original condition. Others: Freehold, facing north This property is currently vacant and ready to move in. Location: Melbourne. Australia.