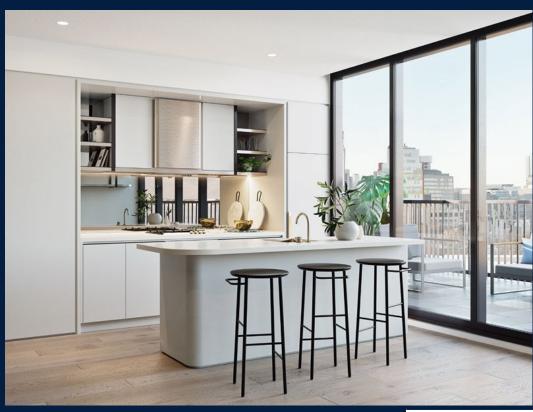

#### THE MARKER

Spacious 1,738sqft (161sqm), partially furnished, 3 bedroom, 2 bathroom Apartment for Sale. Completed in 2021, this middle floor corner unit is in original condition. Others: Freehold, facing north This property is currently vacant and ready to move in. Location: Melbourne. Australia.

#### **INTERIOR FACILITIES**

Air-Conditioning

Balcony

Cable TV

Walk-In-Wardrobe

#### OTHER INTERIOR FEATURES

Cooker Hob/Hood

Dishwasher

Oven / Microwave