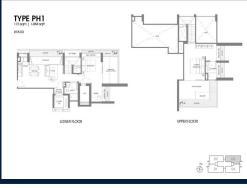

# RESIDENTIAL - APARTMENT 1,884SQFT (175SQM) / CALL FOR PRICE!

2 - Bedroom + Study Penthouse

■ **NO. OF FLOORS**: 18

■ FLOOR/LEVEL: N/A - N/A
■ BED ROOMS: 2+1
■ BATH ROOMS: 2

■ MAIDS ROOMS: N/A
■ PARKING SPACES: N/A

■ LAYOUT TYPE: OTHER
■ FACING: N/A

■ VIEWING: OTHER

■ SELLING PRICE: CALL FOR PRICE