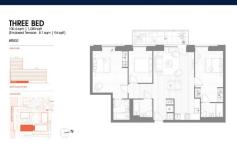

## RESIDENTIAL - APARTMENT 1,080SQFT (100SQM) / CALL FOR PRICE!

The Leonard: 3 - Bedroom

■ SIZE LAND: N/A
■ NO. OF FLOORS: 16

■ FLOOR/LEVEL: N/A - GROUND FLOOR

■ BED ROOMS: 3
■ BATH ROOMS: 3
■ MAIDS ROOMS: N/A
■ PARKING SPACES: N/A
■ LAYOUT TYPE: OTHER
■ FACING: N/A
■ VIEWING: OTHER

■ SELLING PRICE: CALL FOR PRICE

#### **RIVERSCAPE - THE LEONARD**

Apartment for Sale: Partially furnished, 3 bedroom, 3 bathroom. Completion in 2024, this ground floor unit is in original condition. Tenure: Leasehold 999