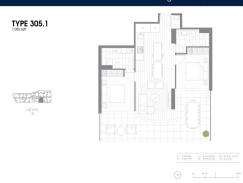

# RESIDENTIAL - CONDOMINIUM 1,055SQFT (98SQM) / CALL FOR PRICE!

Magnolia : 2 - Bedroom

■ NO. OF FLOORS: 18
■ FLOOR/LEVEL: N/A - N/A
■ BED ROOMS: 2

■ BATH ROOMS: 2 ■ MAIDS ROOMS: N/A ■ PARKING SPACES: N/A

■ LAYOUT TYPE: REGULAR

■ FACING: N/A
■ VIEWING: OTHER

■ SELLING PRICE: CALL FOR PRICE

**■ COMPLETION YEAR:** 202<sup>2</sup>

#### **SKY GARDEN**

Spacious 1,055sqft (98sqm), partially furnished, 2 bedroom, 2 bathroom Condominium for Sale. Completion in 2021, this unit is in original condition. Others: freehold This property is currently vacant and ready to move in. Location: Melbourne, Australia.