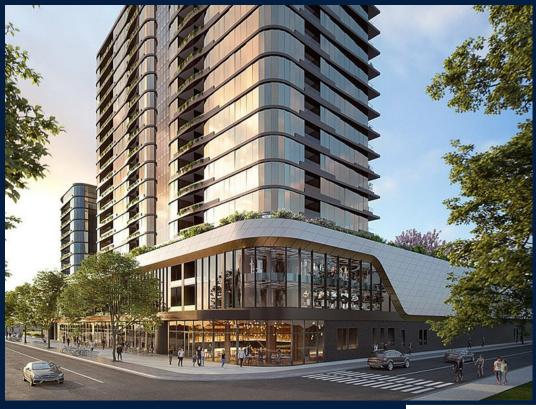

#### **RESIDENTIAL - CONDOMINIUM**

235 SPRINGVALE ROAD, GLEN WAVERLEY, VIC 3150, MELBOURNE, MELBOURNE, AUSTRALIA

■ LISTING ID: SGLD78950788
■ TENURE: FREEHOLD
■ TITLE: N/A

■ SIZE BUILT-UP: 1,055SQFT (98SQM)
■ SIZE LAND: 2.619AC (1.060HA)

■ NO. OF FLOORS: 18
■ FLOOR/LEVEL: N/A - N/A
■ BED ROOMS: 2

■ BATH ROOMS: 2 ■ MAIDS ROOMS: N/A ■ PARKING SPACES: N/A

■ LAYOUT TYPE: REGULAR

■ FACING: N/A
■ VIEWING: OTHER

■ SELLING PRICE: CALL FOR PRICE

**■ COMPLETION YEAR:** 202<sup>2</sup>

#### **SKY GARDEN**

Spacious 1,055sqft (98sqm), partially furnished, 2 bedroom, 2 bathroom Condominium for Sale. Completion in 2021, this unit is in original condition. Others: freehold This property is currently vacant and ready to move in. Location: Melbourne, Australia.