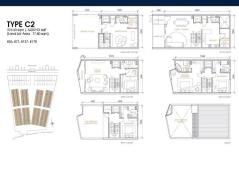

#### **RESIDENTIAL - LANDED HOUSE**

NATIONAL ROAD NO. 1, PHUM KDEY TAKOY, SANGKAT VEAL SBOV, KHAN CHBAR AMPOV, 08561,

■ LISTING ID: SGLD80562021 ■ TENURE: FREEHOLD

■ TITLE: N/A

■ **SIZE BUILT-UP**: 4,053SQFT (377SQM)
■ **SIZE LAND**: 837SQFT (78SQM)

■ NO. OF FLOORS: N/A
■ FLOOR/LEVEL: N/A - N/A
■ BED ROOMS: 4
■ BATH ROOMS: 5

■ MAIDS ROOMS: N/A
■ PARKING SPACES: N/A
■ LAYOUT TYPE: OTHER
■ FACING: N/A
■ VIEWING: OTHER

■ SELLING PRICE: CALL FOR PRICE

**■ COMPLETION YEAR:** 20