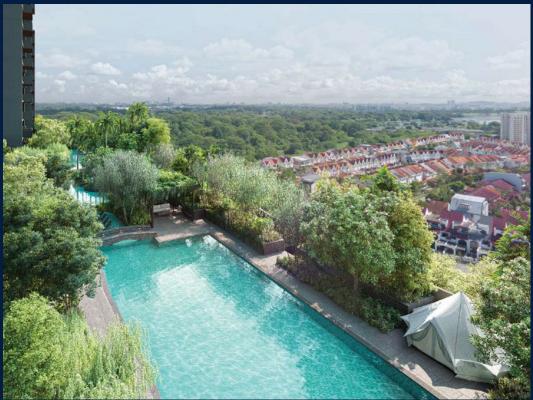

#### LENTOR MODERN

Condominium for Sale: Partially furnished, 4 bedroom, 4 bathroom. Completion in 2028, this unit is in original condition. Tenure: Leasehold 99 Located in Singapore's district D26 near Mandai, Upper Thomson in the area North (North region).

#### **EXTERIOR FACILITIES**

24 Hours Security

Business Centre

Cafe

Clubhouse

VISIT THIS PROPERTY AT: https://www.sghomesguru.com/property/SGLD82850932