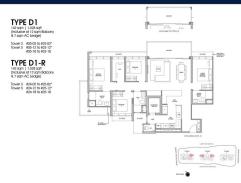

## **RESIDENTIAL - CONDOMINIUM** 1,528SQFT (142SQM) / CALL FOR PRICE!

4 - Bedroom + Flex

#### **RESIDENTIAL - CONDOMINIUM**

LENTOR CENTRAL, MANDAI, UPPER THOMSON, **SINGAPORE 789900** 

**LISTING ID:** SGLD82850932 **■ TENURE: LEASEHOLD 99** 

■ TITLE: N/A

■ SIZE BUILT-UP: 1,528SQFT (142SQM) SIZE LAND: 4.270AC (1.728HA)

■ NO. OF FLOORS:

FLOOR/LEVEL: 4 - LOW FLOOR

4+1 **BED ROOMS: BATH ROOMS: MAIDS ROOMS:** N/A ■ PARKING SPACES: N/A

**REGULAR LAYOUT TYPE:** 

**■ FACING:** N/A **VIEWING: OTHER** 

**■ SELLING PRICE:** 

**■ COMPLETION YEAR:** 