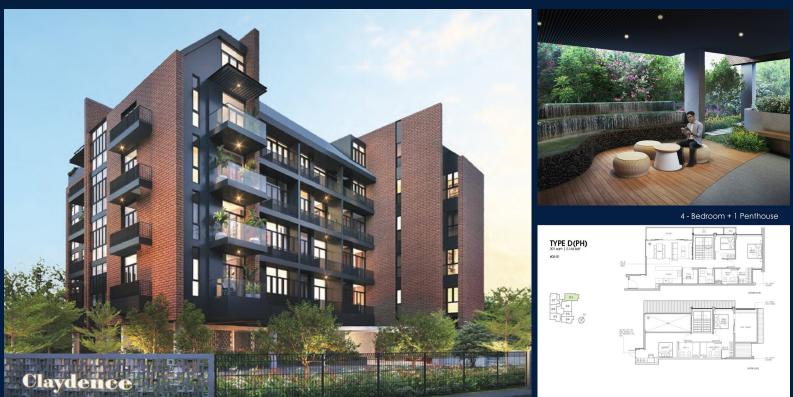

## **CLAYDENCE**

Condominium for Sale: Partially furnished, 4 bedroom, 4 bathroom. Completion in 2025, this penthouse corner unit is in original condition. Tenure: Freehold Located in Singapore's district D15 near East Coast, Marine Parade in the area East Coast (Central region).

# **INTERIOR FACILITIES**

- Air-Conditioning
- Roof Terrace

### **EXTERIOR FACILITIES**

• 24 Hours Security Jacuzzi

- Balcony
- Walk-In-Wardrobe
- - Fridge
  - Oven / Microwave
  - Covered Car Park
  - Landscaped Garden

VISIT THIS PROPERTY AT: https://www.sghomesguru.com/property/SGLD83217073