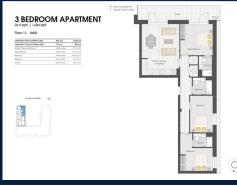

### **RESIDENTIAL - APARTMENT**

BERESFORD AVENUE, WEMBLEY, ALPERTON, HA0 1NW, LONDON, LONDON, UNITED KINGDOM

SGLD84864192 **LISTING ID: ■ TENURE:** LEASEHOLD 999

■ TITLE: N/A

**SIZE BUILT-UP:** 1,043SQFT (97SQM)

SIZE LAND: N/A ■ NO. OF FLOORS: 13

FLOOR/LEVEL: N/A - HIGH FLOOR

**BED ROOMS: BATH ROOMS:** 3 **MAIDS ROOMS:** N/A ■ PARKING SPACES: N/A **CORNER LAYOUT TYPE:** 

**■ FACING:** N/A **VIEWING: OTHER** 

**■ SELLING PRICE:** 