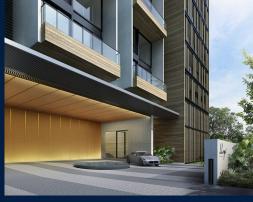

### **RESIDENTIAL - CONDOMINIUM**

65, LLOYD ROAD, ORCHARD, RIVER VALLEY,

SINGAPORE 239114

■ LISTING ID: SGLD84912518 ■ TENURE: FREEHOLD

■ TITLE: N/A

■ **SIZE BUILT-UP:** 1,830SQFT (170SQM)
■ **SIZE LAND:** 35,921SQFT (3,337SQM)

### **LLOYD SIXTYFIVE**

Spacious 1,830sqft (170sqm), partially furnished, 2 bedroom, 2 bathroom Condominium for Sale. Completed in 2016, this end lot unit is in original condition. Others: Freehold, 1 other room(s) This property is currently vacant and ready to move in. Located in Singapore's district D09 near Orchard, River Valley in the area Orchard (Central region).