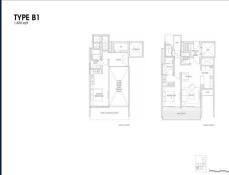

### **RESIDENTIAL - CONDOMINIUM**

65, LLOYD ROAD, ORCHARD, RIVER VALLEY,

SINGAPORE 239114

■ LISTING ID: SGLD84912518 ■ TENURE: FREEHOLD

■ TITLE: N/A

■ **SIZE BUILT-UP:** 1,830SQFT (170SQM)
■ **SIZE LAND:** 35,921SQFT (3,337SQM)

■ NO. OF FLOORS: 10
■ FLOOR/LEVEL: N/A - N/A
■ BED ROOMS: 2+1
■ BATH ROOMS: 2
■ MAIDS ROOMS: N/A
■ PARKING SPACES: N/A
■ LAYOUT TYPE: END LOT

■ FACING: N/A
■ VIEWING: OTHER

■ SELLING PRICE: CALL FOR PRICE