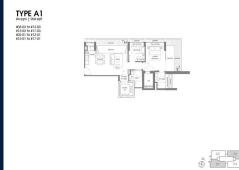

# **RESIDENTIAL - APARTMENT**

61, CAIRNHILL CIRCLE, ORCHARD, RIVER VALLEY,

**SINGAPORE 229789** 

**LISTING ID:** SGLD85203230 **TENURE: FREEHOLD** 

TITLE: N/A

**SIZE BUILT-UP:** 904SQFT (84SQM) SIZE LAND: 16,243SQFT (1,509SQM)

■ NO. OF FLOORS: 18

FLOOR/LEVEL: N/A - N/A **BED ROOMS:** 2 **BATH ROOMS:** 2

**MAIDS ROOMS:** N/A ■ PARKING SPACES: N/A **OTHER** LAYOUT TYPE: **■ FACING:** N/A **VIEWING: OTHER** 

**■ SELLING PRICE:** 