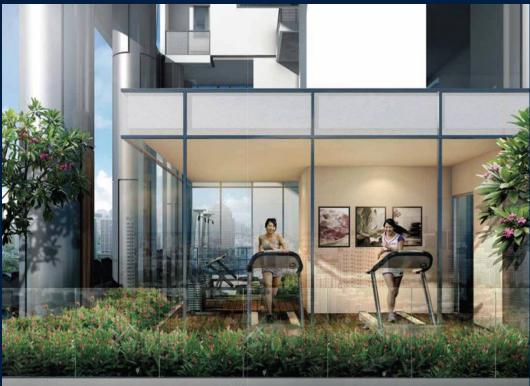

#### **26 NEWTON**

Spacious 1,119sqft (104sqm), partially furnished, 1 bedroom, 2 bathroom Condominium for Sale. Completed in 2016, this penthouse unit is in original condition. Others: Freehold, facing north, 1 other room(s) This property is currently vacant and ready to move in. Located in Singapore's district D11 near Newton, Novena in the area Newton (Central region).

#### **EXTERIOR FACILITIES**

24 Hours Security

Covered Car Park

Swimming Pool

Wading Pool

VISIT THIS PROPERTY AT: https://www.sghomesguru.com/property/SGLD85615513

L3008899K R007425C