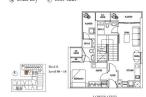

■ TENURE: N/A
■ TITLE: N/A

■ **SIZE BUILT-UP**: 945SQFT (88SQM)
■ **SIZE LAND**: 1.389AC (0.562HA)

■ NO. OF FLOORS: 43

■ FLOOR/LEVEL: N/A - HIGH FLOOR

■ BED ROOMS: 2
■ BATH ROOMS: 3
■ MAIDS ROOMS: N/A
■ PARKING SPACES: N/A

■ LAYOUT TYPE: CORNER
■ FACING: N/A
■ VIEWING: OTHER

■ SELLING PRICE: CALL FOR PRICE

**■ COMPLETION YEAR:** 2020

■ CONDITION: ORIGINAL CONDITION
■ FURNISHING: PARTIALLY FURNISHED

■ LISTING DATE: MAY 17, 2021