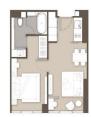

# **RESIDENTIAL - CONDOMINIUM** 511SQFT (47SQM) / CALL FOR PRICE!

1 - Bedroom

#### **MULBERRY GROVE SUKHUMVIT**

Condominium for Sale: Partially furnished, 1 bedroom, 1 bathroom Completion in 2023, this unit is in original condition.

Tenure: Freehold