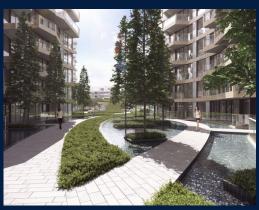

#### CORALS AT KEPPEL BAY, 1, KEPPEL BAY DRIVE, HARBOURFRONT, TELOK BLANGAH, SINGAPORE

LISTING ID: TENURE: TITLE: SIZE BUILT-UP: SIZE LAND: NO. OF FLOORS: FLOOR/LEVEL: BED ROOMS: BATH ROOMS: MAIDS ROOMS: PARKING SPACES: LAYOUT TYPE: FACING: VIEWING: SELLING PRICE: COMPLETION YEAR:

#### **CORALS AT KEPPEL BAY**

Spacious 2,573sqft (239sqm), partially furnished, 4 bedroom, 3 bathroom Condominium for Sale. Completed in 2018, this unit is in original condition. Others: Leasehold 99, 1 other room(s) This property is currently vacant and ready to move in. Located in Singapore's district D04 near Harbourfront, Telok Blangah in the area Keppel (Central region).