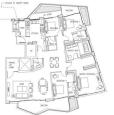

## **RESIDENTIAL - CONDOMINIUM** 2,573SQFT (239SQM) / CALL FOR PRICE!

**+65 9060 9106** 

TYPE D1a

4 - Bedroom

#### CORALS AT KEPPEL BAY, 1, KEPPEL BAY DRIVE, HARBOURFRONT, TELOK BLANGAH, SINGAPORE

LISTING ID: TENURE: TITLE: SIZE BUILT-UP: SIZE LAND: NO. OF FLOORS: FLOOR/LEVEL: BED ROOMS: BATH ROOMS: MAIDS ROOMS: PARKING SPACES: LAYOUT TYPE: FACING: VIEWING: SELLING PRICE: COMPLETION YEAR:

CONDITION:

FURNISHING:

LISTING DATE:

SGLD86654508 **LEASEHOLD 99** N/A 2,573SQFT (239SQM) 9.642AC (3.902HA) N/A N/A - N/A 4+1 3 N/A N/A OTHER N/A OTHER

2018 **ORIGINAL CONDITION** PARTIALLY FURNISHED JAN 17, 2023