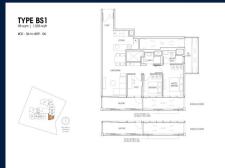

# RESIDENTIAL - CONDOMINIUM 1,055SQFT (98SQM) / CALL FOR PRICE!

2 - Bedroom + Study

### **RESIDENTIAL - CONDOMINIUM**

19, NASSIM HILL, TANGLIN, HOLLAND, SINGAPORE 258482

■ LISTING ID: SGLD87313945 ■ TENURE: LEASEHOLD 99

■ TITLE: N/A

■ **SIZE BUILT-UP:** 1,055SQFT (98SQM) ■ **SIZE LAND:** 1.429AC (0.578HA)

■ NO. OF FLOORS: 10
■ FLOOR/LEVEL: N/A - N/A
■ BED ROOMS: 2+1
■ BATH ROOMS: 2
■ MAIDS ROOMS: N/A
■ PARKING SPACES: N/A
■ LAYOUT TYPE: CORNER

■ FACING: N/A
■ VIEWING: OTHER

■ SELLING PRICE: CALL FOR PRICE