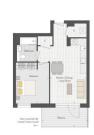

■ NO. OF FLOORS: 13 FLOOR/LEVEL: N/A - N/A **BED ROOMS: BATH ROOMS: MAIDS ROOMS:** N/A ■ PARKING SPACES:

**INTERMEDIATE LAYOUT TYPE:** 

**■ FACING:** N/A **VIEWING:** N/A

**■ SELLING PRICE:** 

**■ COMPLETION YEAR:** 2023

#### **GRAND UNION**

Apartment for Sale: Partially furnished, 1 bedroom, 1 bathroom. Completion in 2023, this intermediate unit is in original condition. Tenure: Leasehold 999