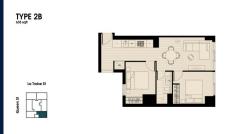

## **RESIDENTIAL - CONDOMINIUM**

318 QUEEN STREET, 3000, MELBOURNE, MELBOURNE, AUSTRALIA

■ LISTING ID: SGLD87504748 ■ TENURE: FREEHOLD ■ TITLE: N/A

■ **SIZE BUILT-UP**: 635SQFT (59SQM)
■ **SIZE LAND**: 7,276SQFT (676SQM)

■ NO. OF FLOORS: 48

■ FLOOR/LEVEL: N/A - MIDDLE FLOOR

■ BED ROOMS: 2
■ BATH ROOMS: 1
■ MAIDS ROOMS: N/A
■ PARKING SPACES: N/A
■ LAYOUT TYPE: CORNER
■ FACING: N/A

■ VIEWING: N/A

**■ COMPLETION YEAR:** 2020