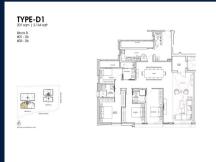

#### **RESIDENTIAL - CONDOMINIUM**

101 DALVEY ROAD, SINGAPORE 259514

■ LISTING ID: SGLD87508255 ■ TENURE: FREEHOLD

■ TITLE: N/A

■ SIZE BUILT-UP: 2,164SQFT (201SQM)
■ SIZE LAND: 1.274AC (0.515HA)

■ NO. OF FLOORS:

■ FLOOR/LEVEL: N/A - N/A

■ BED ROOMS: 4
■ BATH ROOMS: 3
■ MAIDS ROOMS: N/A
■ PARKING SPACES: N/A

■ LAYOUT TYPE: CORNER
■ FACING: N/A
■ VIEWING: OTHER

■ SELLING PRICE: CALL FOR PRICE

**■ COMPLETION YEAR:** 2