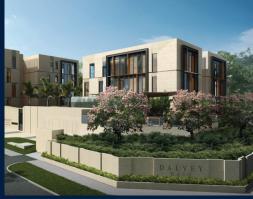

#### **RESIDENTIAL - CONDOMINIUM**

101 DALVEY ROAD, SINGAPORE 259514

■ LISTING ID: SGLD87508255 ■ TENURE: FREEHOLD

■ TITLE: N/A

■ SIZE BUILT-UP: 2,164SQFT (201SQM)
■ SIZE LAND: 1.274AC (0.515HA)

■ NO. OF FLOORS:

#### **DALVEY HAUS**

Spacious 2,164sqft (201sqm), partially furnished, 4 bedroom, 3 bathroom Condominium for Sale. Completion in 2022, this corner unit is in original condition. Others: Freehold This property is currently vacant and ready to move in. Located in Singapore's district D10 near Tanglin, Holland in the area Tanglin (Central region).