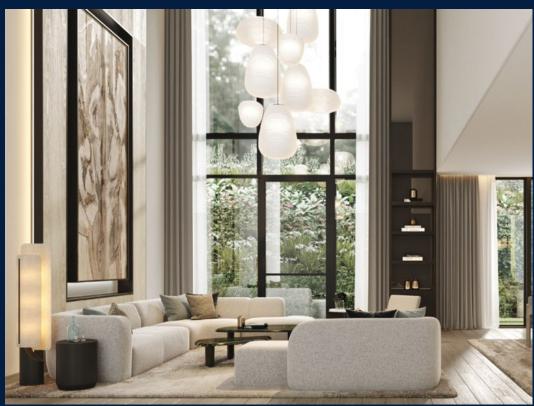

#### **DALVEY HAUS**

Spacious 2,164sqft (201sqm), partially furnished, 4 bedroom, 3 bathroom Condominium for Sale. Completion in 2022, this corner unit is in original condition. Others: Freehold This property is currently vacant and ready to move in. Located in Singapore's district D10 near Tanglin, Holland in the area Tanglin (Central region).

#### **INTERIOR FACILITIES**

Air-Conditioning

• Cable TV

Internet Connection

Private Lift

#### **OTHER INTERIOR FEATURES**

Cooker Hob/Hood

Fridge

Intercom

Oven / Microwave