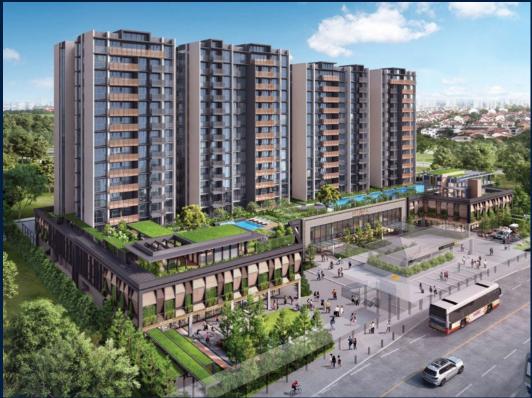

### **RESIDENTIAL - CONDOMINIUM**

26 TANAH MERAH KECHIL LINK, BEDOK, UPPER EAST COAST, SINGAPORE 468457

■ LISTING ID: SGLD88930323 ■ TENURE: LEASEHOLD 99

■ TITLE: N/A

■ **SIZE BUILT-UP**: 2,400SQFT (223SQM)
■ **SIZE LAND**: 2.194AC (0.888HA)

### **SCENECA RESIDENCE**

Condominium for Sale: Partially furnished, 4 bedroom, 5 bathroom. Completion in 2027, this penthouse corner unit is in original condition. Tenure: Leasehold 99 Located in Singapore's district D16 near Bedok, Upper East Coast in the area Upper East Coast (East region).