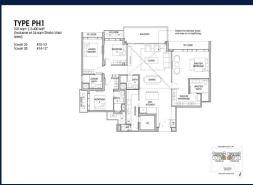

# RESIDENTIAL - CONDOMINIUM 2,400SQFT (223SQM) / CALL FOR PRICE!

4 - Bedroom Penthouse

**■ NO. OF FLOORS:** 15

■ FLOOR/LEVEL: 15 - PENTHOUSE

■ BED ROOMS: 4
■ BATH ROOMS: 5
■ MAIDS ROOMS: N/A
■ PARKING SPACES: N/A
■ LAYOUT TYPE: CORNER

■ FACING: N/A
■ VIEWING: OTHER

■ SELLING PRICE: CALL FOR PRICE

**■ COMPLETION YEAR:** 2027

■ CONDITION: ORIGINAL CONDITION
■ FURNISHING: PARTIALLY FURNISHED

■ LISTING DATE: OCT 10, 2023