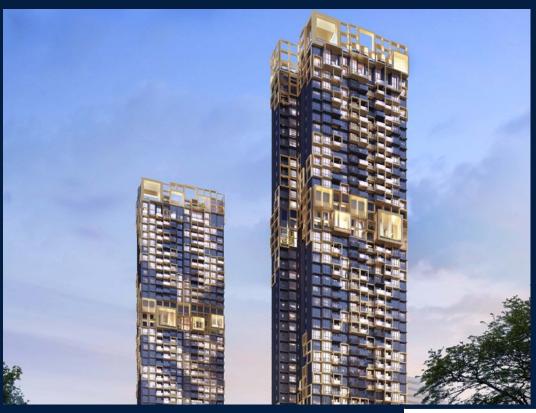

# **RESIDENTIAL - CONDOMINIUM**

IRWELL HILL, IRWELL BANK ROAD, ORCHARD, **RIVER VALLEY, SINGAPORE 239588** 

**LISTING ID:** SGLD89128031 **TENURE: LEASEHOLD 99** 

TITLE: N/A

■ SIZE BUILT-UP: 732SQFT (68SQM) SIZE LAND: 3.160AC (1.279HA)

■ NO. OF FLOORS:

FLOOR/LEVEL: 36 - HIGH FLOOR

**BED ROOMS:** 2 **BATH ROOMS:** N/A **MAIDS ROOMS:** ■ PARKING SPACES: N/A **OTHER** LAYOUT TYPE: **■ FACING:** N/A **VIEWING: OTHER** 

**■ SELLING PRICE:** 