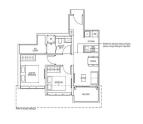

# **RESIDENTIAL - CONDOMINIUM** 732SQFT (68SQM) / CALL FOR PRICE!

2 - Bedroom Classic / with Loft

# **RESIDENTIAL - CONDOMINIUM**

IRWELL HILL, IRWELL BANK ROAD, ORCHARD, **RIVER VALLEY, SINGAPORE 239588** 

**LISTING ID:** SGLD89128031 **TENURE: LEASEHOLD 99** 

TITLE: N/A

■ SIZE BUILT-UP: 732SQFT (68SQM) SIZE LAND: 3.160AC (1.279HA)

■ NO. OF FLOORS:

FLOOR/LEVEL: 36 - HIGH FLOOR

**BED ROOMS:** 2 **BATH ROOMS:** N/A **MAIDS ROOMS:** ■ PARKING SPACES: N/A **OTHER** LAYOUT TYPE: **■ FACING:** N/A **VIEWING: OTHER** 

**■ SELLING PRICE:** 