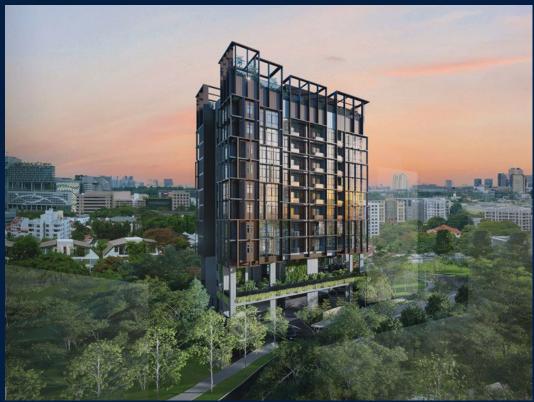

### **RESIDENTIAL - CONDOMINIUM**

11, INSTITUTION HILL, ORCHARD, RIVER VALLEY,

SINGAPORE 239666

■ LISTING ID: SGLD90470796 ■ TENURE: LEASEHOLD 999

■ TITLE: N/A

■ **SIZE BUILT-UP**: 753SQFT (70SQM)
■ **SIZE LAND**: 14,300SQFT (1,329SQM)

### HILL HOUSE

Condominium for Sale: Partially furnished, 3 bedroom, 2 bathroom. Completion in 2026, this corner unit is in original condition. Tenure: Leasehold 999 Located in Singapore's district D09 near Orchard, River Valley in the area Orchard (Central region).