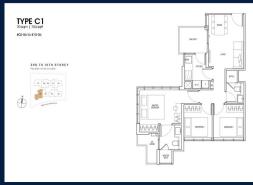

**■ NO. OF FLOORS**: 10

■ FLOOR/LEVEL: N/A - N/A ■ BED ROOMS: 3

■ BATH ROOMS: 2
■ MAIDS ROOMS: N/A
■ PARKING SPACES: N/A

■ LAYOUT TYPE: CORNER FACING: N/A

■ VIEWING: OTHER

■ SELLING PRICE: CALL FOR PRICE

**■ COMPLETION YEAR:** 202

### HILL HOUSE

Condominium for Sale: Partially furnished, 3 bedroom, 2 bathroom. Completion in 2026, this corner unit is in original condition. Tenure: Leasehold 999 Located in Singapore's district D09 near Orchard, River Valley in the area Orchard (Central region).