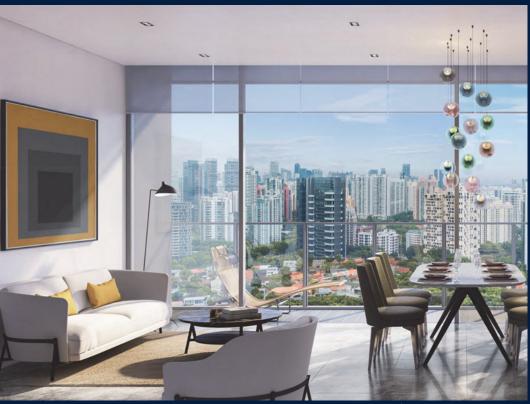

### **CUSCADEN RESERVE**

Partially furnished, 2 bedroom, 2 bathroom Condominium for Sale. Completed in 2022, this unit is in original condition. Others: Leasehold 99 This property is currently vacant and ready to move in. Located in Singapore's district D10 near Tanglin, Holland in the area Tanglin (Central region).

#### **INTERIOR FACILITIES**

Air-ConditioningBalcony

#### **OTHER INTERIOR FEATURES**

Cooker Hob/Hood

Fridge

Intercom

Oven / Microwave

#### **EXTERIOR FACILITIES**

24 Hours Security

Clubhouse

Covered Car Park

Lounge

VISIT THIS PROPERTY AT: https://www.sghomesguru.com/property/SGLD90477746

L3008899K R007425C