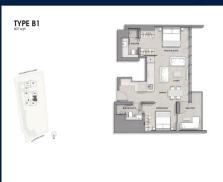

# RESIDENTIAL - CONDOMINIUM 807SQFT (75SQM) / CALL FOR PRICE!

2 - Bedroom

### **RESIDENTIAL - CONDOMINIUM**

**8 CUSCADEN ROAD, SINGAPORE 249732** 

■ LISTING ID: SGLD90477746 ■ TENURE: LEASEHOLD 99

■ TITLE: N/A

■ SIZE BUILT-UP: 807SQFT (75SQM)
■ SIZE LAND: 1.414AC (0.572HA)
■ NO. OF FLOORS: 28

■ FLOOR/LEVEL: N/A - N/A
■ BED ROOMS: 2
■ BATH ROOMS: 2
■ MAIDS ROOMS: N/A

■ MAIDS ROOMS: N/A
■ PARKING SPACES: N/A
■ LAYOUT TYPE: REGULAR

EACING: N/A

■ FACING: N/A
■ VIEWING: N/A

■ SELLING PRICE: CALL FOR PRICE