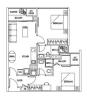

# RESIDENTIAL - CONDOMINIUM 725SQFT (67SQM) / CALL FOR PRICE!

2 - Bedroom + Dual Key

### **RESIDENTIAL - CONDOMINIUM**

WISMA INFINITUM, 18 JALAN DEWAN SULTAN SULIMAN, 50300, KUALA LUMPUR, WILAYAH

■ LISTING ID: SGLD91473112

■ TENURE: N/A
■ TITLE: N/A

■ **SIZE BUILT-UP:** 725SQFT (67SQM)
■ **SIZE LAND:** 1.389AC (0.562HA)

■ NO. OF FLOORS: 43 ■ FLOOR/LEVEL: N/A - N/A

■ BED ROOMS: 2
■ BATH ROOMS: 2
■ MAIDS ROOMS: N/A
■ PARKING SPACES: N/A

■ LAYOUT TYPE: END LOT ■ FACING: N/A ■ VIEWING: OTHER

■ SELLING PRICE: CALL FOR PRICE

**■ COMPLETION YEAR:** 2020