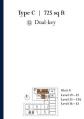

# RESIDENTIAL - CONDOMINIUM 725SQFT (67SQM) / CALL FOR PRICE!

2 - Bedroom + Dual Key

### **RESIDENTIAL - CONDOMINIUM**

WISMA INFINITUM, 18 JALAN DEWAN SULTAN SULIMAN, 50300, KUALA LUMPUR, WILAYAH

■ LISTING ID: SGLD91473112

■ TENURE: N/A
■ TITLE: N/A

■ **SIZE BUILT-UP:** 725SQFT (67SQM)
■ **SIZE LAND:** 1.389AC (0.562HA)

■ NO. OF FLOORS: 43 ■ FLOOR/LEVEL: N/A - N/A

■ BED ROOMS: 2
■ BATH ROOMS: 2
■ MAIDS ROOMS: N/A
■ PARKING SPACES: N/A

■ LAYOUT TYPE: END LOT ■ FACING: N/A ■ VIEWING: OTHER

■ SELLING PRICE: CALL FOR PRICE

**■ COMPLETION YEAR:** 2020