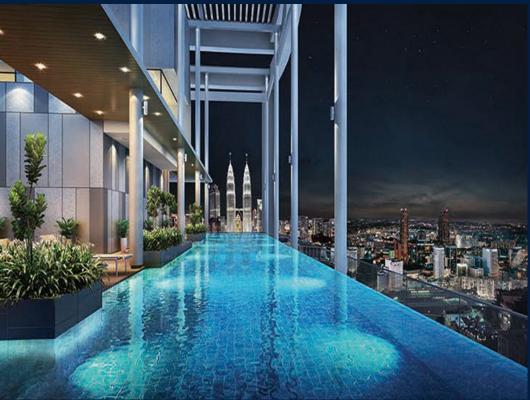

#### THE LUXE

Partially furnished, 2 bedroom, 2 bathroom Condominium for Sale. Completion in 2020, this end lot unit is in original condition. This property is currently vacant and ready to move in. Location: Kuala Lumpur, Malaysia.

#### **EXTERIOR FACILITIES**

24 Hours Security

Function Room

Jacuzzi

Lounge

VISIT THIS PROPERTY AT: https://www.sghomesguru.com/property/SGLD91473112

L3008899K R007425C