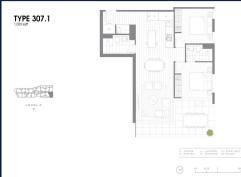

#### **RESIDENTIAL - CONDOMINIUM**

235 SPRINGVALE ROAD, GLEN WAVERLEY, VIC 3150, MELBOURNE, MELBOURNE, AUSTRALIA

**LISTING ID:** SGLD91952853 **TENURE: FREEHOLD** 

■ TITLE: N/A

■ SIZE BUILT-UP: 1.023SQFT (95SQM) SIZE LAND: 2.619AC (1.060HA)

■ NO. OF FLOORS: FLOOR/LEVEL: N/A - N/A **BED ROOMS:** 2

**BATH ROOMS:** 2 **MAIDS ROOMS:** N/A ■ PARKING SPACES: N/A LAYOUT TYPE:

**END LOT ■ FACING:** N/A **VIEWING: OTHER** 

**■ SELLING PRICE:** 

**■ COMPLETION YEAR:** 