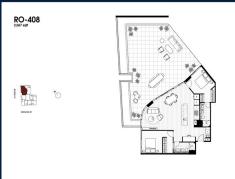

### **RESIDENTIAL - APARTMENT**

512 - 544 SPENCER ST, WEST MELBOURNE, 3003, MELBOURNE, MELBOURNE, AUSTRALIA

**LISTING ID:** SGLD92438830 **TENURE: FREEHOLD** 

■ TITLE: N/A

SIZE BUILT-UP: 2,067SQFT (192SQM) SIZE LAND: 45,703SQFT (4,246SQM)

■ NO. OF FLOORS:

FLOOR/LEVEL: 4 - MIDDLE FLOOR

**BED ROOMS:** 2 **BATH ROOMS:** 2 **MAIDS ROOMS:** N/A ■ PARKING SPACES: N/A **CORNER LAYOUT TYPE:** 

**NORTH ■ FACING: VIEWING: OTHER** 

**■ SELLING PRICE:** 