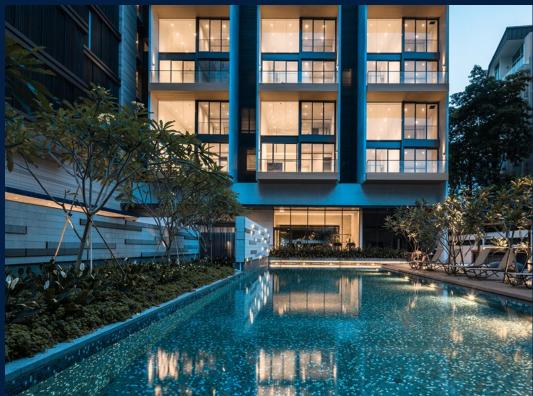

#### LLOYD SIXTYFIVE

Spacious 2,422sqft (225sqm), partially furnished, 3 bedroom, 3 bathroom Condominium for Sale. Completed in 2016, this end lot unit is in original condition. Others: Freehold, 3 other room(s) This property is currently vacant and ready to move in. Located in Singapore's district D09 near Orchard, River Valley in the area Orchard (Central region).

#### **EXTERIOR FACILITIES**

24 Hours Security

- Covered Car Park
- Function Room

Jacuzzi

VISIT THIS PROPERTY AT: https://www.sghomesguru.com/property/SGLD93110026

L3008899K R007425C