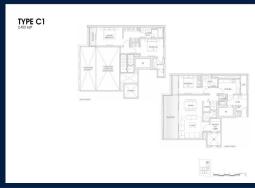

■ NO. OF FLOORS: 10
■ FLOOR/LEVEL: N/A - N/A
■ BED ROOMS: 3+3
■ BATH ROOMS: 3
■ MAIDS ROOMS: N/A
■ PARKING SPACES: N/A

■ LAYOUT TYPE: END LOT
■ FACING: N/A
■ VIEWING: OTHER

■ SELLING PRICE: CALL FOR PRICE

#### LLOYD SIXTYFIVE

Spacious 2,422sqft (225sqm), partially furnished, 3 bedroom, 3 bathroom Condominium for Sale. Completed in 2016, this end lot unit is in original condition. Others: Freehold, 3 other room(s) This property is currently vacant and ready to move in. Located in Singapore's district D09 near Orchard, River Valley in the area Orchard (Central region).