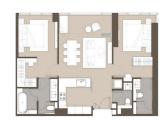

# RESIDENTIAL - CONDOMINIUM 936SQFT (87SQM) / CALL FOR PRICE!

2 - Bedroon

# **RESIDENTIAL - CONDOMINIUM**

SUKHUMVIT ROAD, PHRA KHANONG NUA, WATTHANA DISTRICT, 10110, BANGKOK, BANGKOK,

■ LISTING ID: SGLD94095264 ■ TENURE: FREEHOLD

■ TITLE: N/A

■ SIZE BUILT-UP: 936SQFT (87SQM)
■ SIZE LAND: 43,107SQFT (4,005SQM)

■ NO. OF FLOORS: 37 FLOOR/LEVEL: N/A - N/A **BED ROOMS:** 2+1 **BATH ROOMS:** 3 N/A **MAIDS ROOMS:** ■ PARKING SPACES: N/A **OTHER** LAYOUT TYPE: **■ FACING:** N/A

■ SELLING PRICE: CALL FOR PRIC

**■ COMPLETION YEAR:** 2023