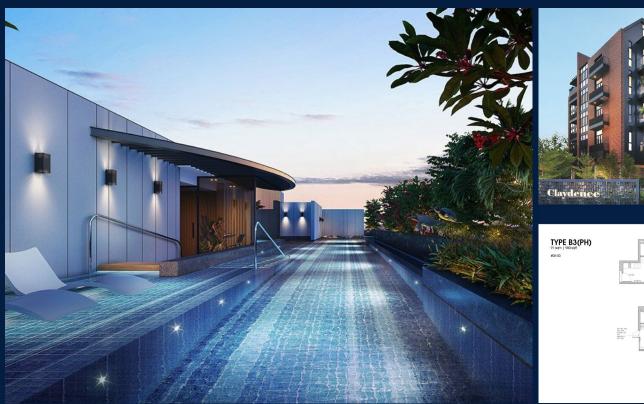

#### **CLAYDENCE**

Condominium for Sale: Partially furnished, 2 bedroom, 2 bathroom. Completion in 2025, this penthouse unit is in original condition. Tenure: Freehold Located in Singapore's district D15 near East Coast, Marine Parade in the area East Coast (Central region).

## **EXTERIOR FACILITIES**

- 24 Hours Security
- Jacuzzi
- Covered Car Park

Oven / Microwave

Landscaped Garden