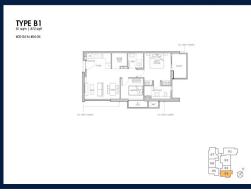

# RESIDENTIAL - CONDOMINIUM 872SQFT (81SQM) / CALL FOR PRICE!

2 - Bedroom + 1

■ NO. OF FLOORS:

■ FLOOR/LEVEL: 4 - HIGH FLOOR

■ BED ROOMS: 2+1
■ BATH ROOMS: 2
■ MAIDS ROOMS: N/A
■ PARKING SPACES: N/A

■ LAYOUT TYPE: CORNER
■ FACING: N/A
■ VIEWING: OTHER

■ SELLING PRICE: CALL FOR PRICE