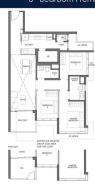

# RESIDENTIAL - CONDOMINIUM 1,087SQFT (101SQM) / CALL FOR PRICE!

3 - Bedroom Premium

#### **RESIDENTIAL - CONDOMINIUM**

1 BEDOK CENTRAL, NEW UPPER CHANGI ROAD, BEDOK, UPPER EAST COAST, SINGAPORE 469657

■ LISTING ID: SGLD97939440 ■ TENURE: LEASEHOLD 99

■ TITLE: N/A

■ **SIZE BUILT-UP**: 1,087SQFT (101SQM)
■ **SIZE LAND**: 44,526SQFT (4,137SQM)

■ **NO. OF FLOORS**: 17

■ FLOOR/LEVEL: 2 - LOW FLOOR

■ BED ROOMS: 3
■ BATH ROOMS: 3
■ MAIDS ROOMS: N/A
■ PARKING SPACES: N/A

**■ LAYOUT TYPE**: REGULAR

■ FACING: N/A
■ VIEWING: OTHER

■ SELLING PRICE: CALL FOR PRICE